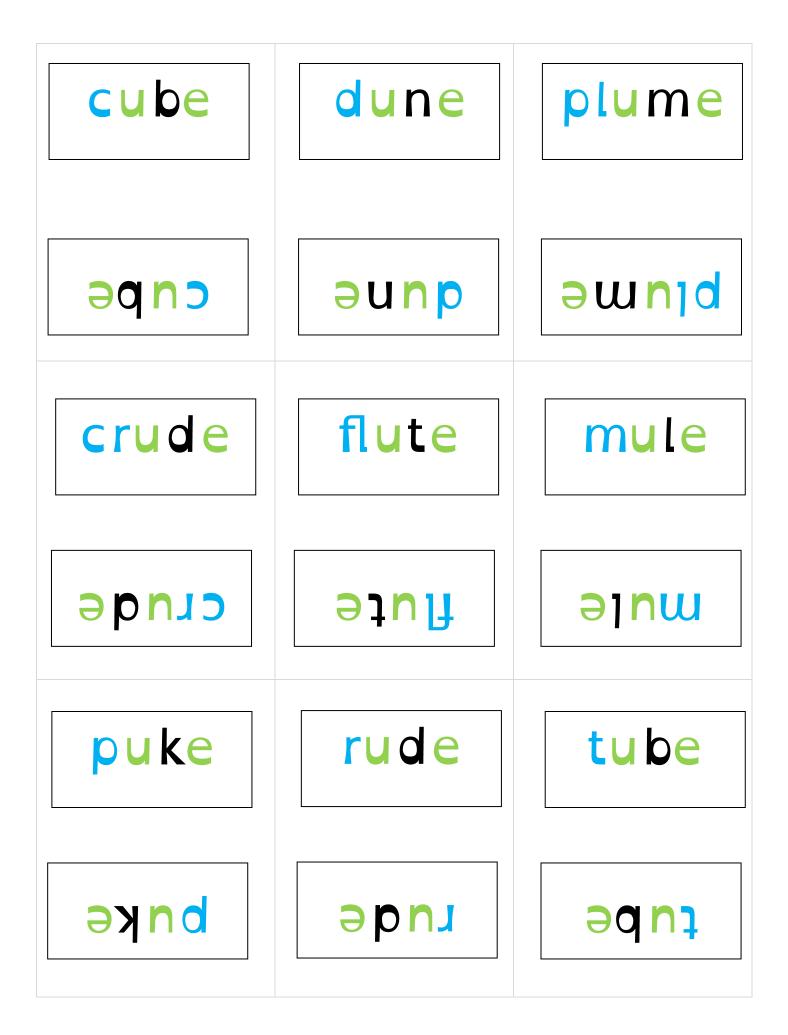

| 0<br>0-e<br>u<br>u<br>u-e | 0-e<br>u<br>u-e                                                                                                                                                                                                                                                                        | 0-e<br>u<br>u-e |
|---------------------------|----------------------------------------------------------------------------------------------------------------------------------------------------------------------------------------------------------------------------------------------------------------------------------------|-----------------|
| 0 Drav 2                  | o-e N                                                                                                                                                                                                                                                                                  | Draw 2          |
| u-e<br>N                  | Play like UNO.<br>Vowels :: colors<br>Beginning sound :: numbers<br>Can match either. Player must<br>say what sound matches: "ō in<br>tone matches the ō in robe."<br>Beginning sound must be an<br>exact match (c and cr are <i>not</i> a<br>match)<br>©2019 eyesandhandslearning.com |                 |