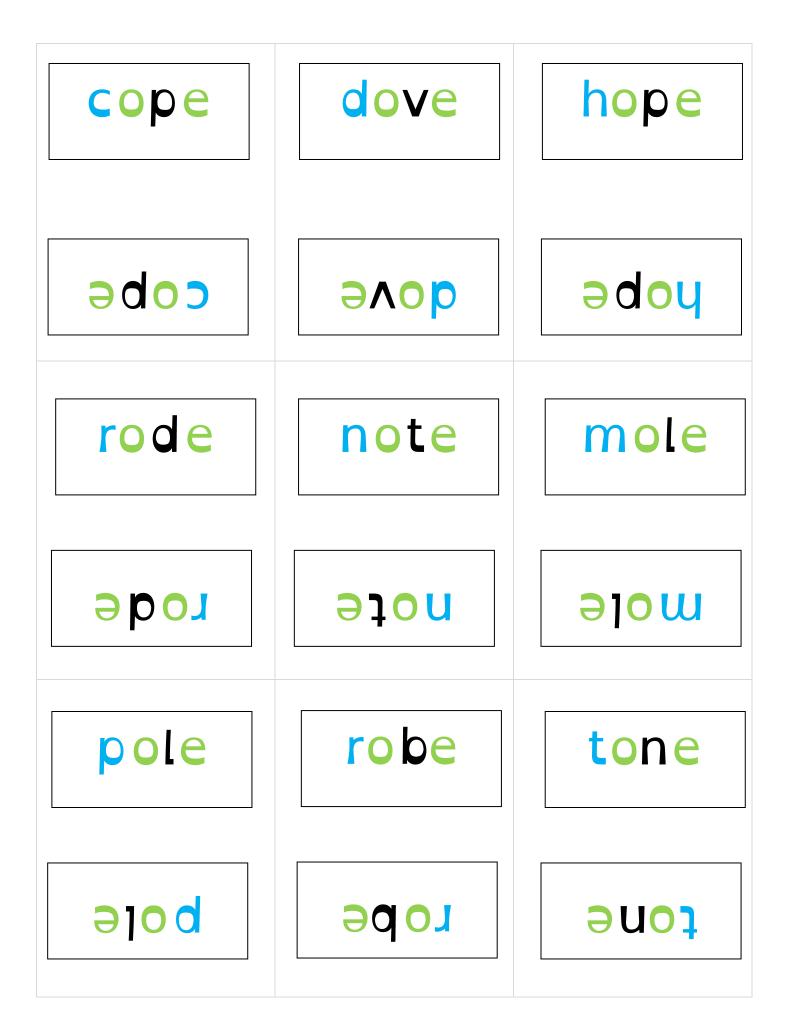

| 0<br>0-e<br>u<br>u<br>u-e | 0-e<br>u<br>u-e                                                                                                                                                                                                                                                                        | 0-e<br>u<br>u-e |
|---------------------------|----------------------------------------------------------------------------------------------------------------------------------------------------------------------------------------------------------------------------------------------------------------------------------------|-----------------|
| 0 Drav 2                  | o-e N                                                                                                                                                                                                                                                                                  | Draw 2          |
| u-e<br>N                  | Play like UNO.<br>Vowels :: colors<br>Beginning sound :: numbers<br>Can match either. Player must<br>say what sound matches: "ō in<br>tone matches the ō in robe."<br>Beginning sound must be an<br>exact match (c and cr are <i>not</i> a<br>match)<br>©2019 eyesandhandslearning.com |                 |