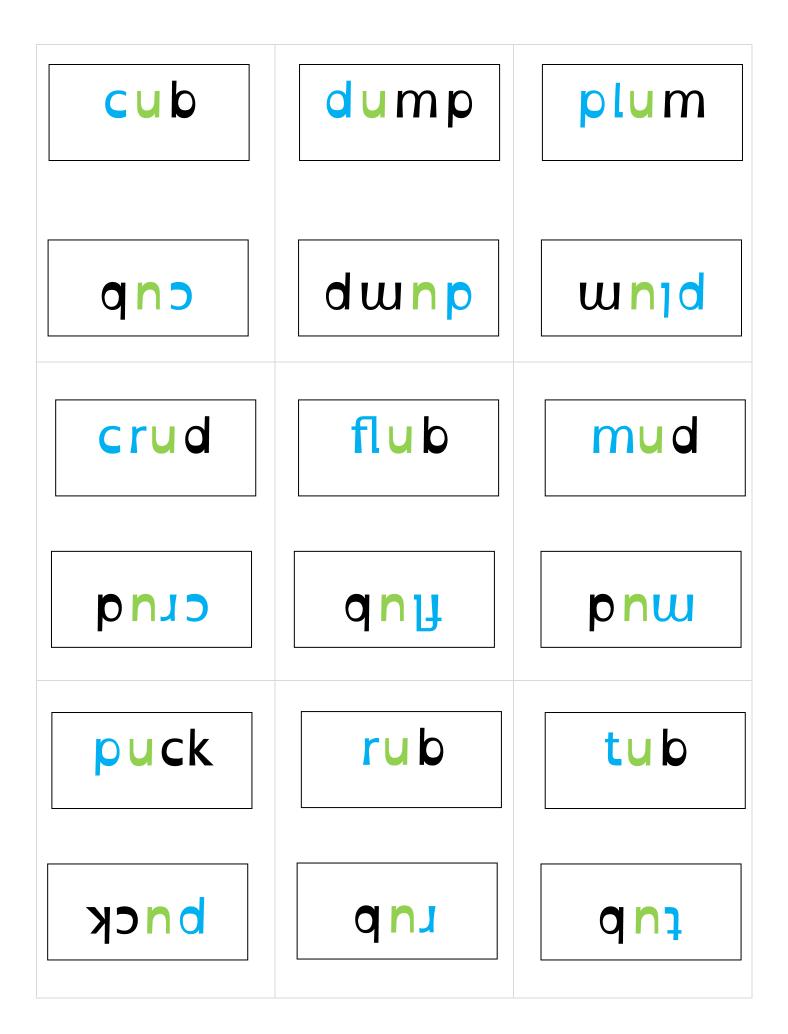

| 0<br>0-e<br>u<br>u<br>u-e | 0-e<br>u<br>u-e                                                                                                                                                                                                                                                                        | 0-e<br>u<br>u-e |
|---------------------------|----------------------------------------------------------------------------------------------------------------------------------------------------------------------------------------------------------------------------------------------------------------------------------------|-----------------|
| 0 Drav 2                  | o-e N                                                                                                                                                                                                                                                                                  | Draw 2          |
| u-e<br>N                  | Play like UNO.<br>Vowels :: colors<br>Beginning sound :: numbers<br>Can match either. Player must<br>say what sound matches: "ō in<br>tone matches the ō in robe."<br>Beginning sound must be an<br>exact match (c and cr are <i>not</i> a<br>match)<br>©2019 eyesandhandslearning.com |                 |