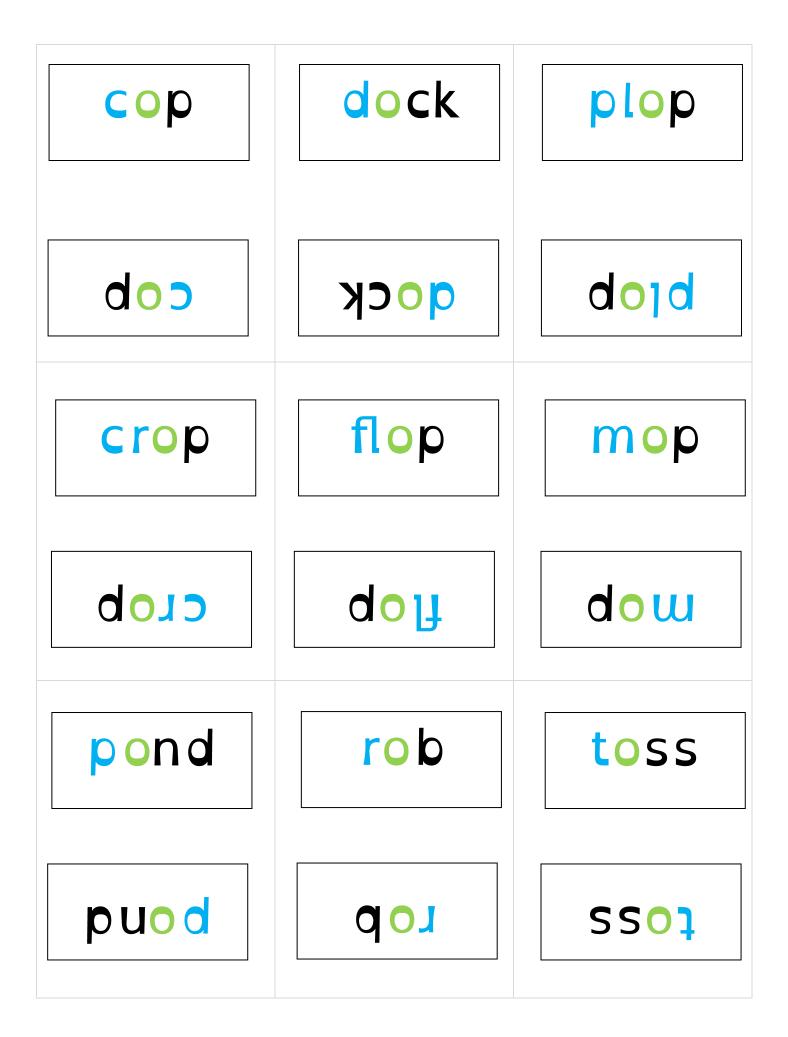

| 0<br>0-e<br>u<br>u<br>u-e | 0-e<br>u<br>u-e                                                                                                                                                                                                                                                                        | 0-e<br>u<br>u-e |
|---------------------------|----------------------------------------------------------------------------------------------------------------------------------------------------------------------------------------------------------------------------------------------------------------------------------------|-----------------|
| 0 Drav 2                  | o-e N                                                                                                                                                                                                                                                                                  | Draw 2          |
| u-e<br>N                  | Play like UNO.<br>Vowels :: colors<br>Beginning sound :: numbers<br>Can match either. Player must<br>say what sound matches: "ō in<br>tone matches the ō in robe."<br>Beginning sound must be an<br>exact match (c and cr are <i>not</i> a<br>match)<br>©2019 eyesandhandslearning.com |                 |